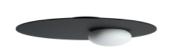

## PL KWIC S. & R. Cornelissen

Collection consisting of steel and aluminum ceiling/wall lamps, suspended and floor lamps with opaline blown glass diffuser. Available in two colours and two sizes. Built-in dimmable LED light source.

Typology: CEILING-WALL LAMP

## Ratings

- •Built in **LED** module
- •CCT 3000 K
- diffused beam
- ·Surface installation over holes
- •Supply voltage ~110-240V
- Switch mode: on-off
- ·Aluminum-Steel body