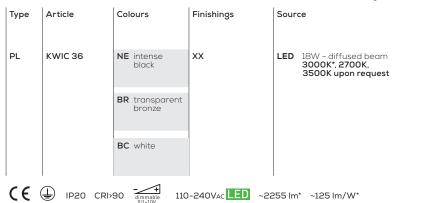

## PL KWIC S. & R. Cornelissen

Collection consisting of steel and aluminum ceiling/wall lamps, suspended and floor lamps with opaline blown glass diffuser. Available in two colours and two sizes. Built-in dimmable LED light source.

Typology: CEILING-WALL LAMP

## Ratings

- •Built in **LED** module
- •CCT 3000 K
- diffused beam
- ·Surface installation over holes
- •Supply voltage ~110-240V
- Switch mode: on-off
- ·Aluminum-Steel body

## PL KWIC 36

kg 1.9 m<sup>3</sup> 0,065

Product code composition

KWIC / DRIVER INCLUDED / applicazione a soffitto o parete / application: both as ceiling or wall lamp

example composition code PL KWIC 36 XX XX LED

## Available colors

NE Intense black

BR Trasparent bronze

BC White

Considering the craftsmanlike manufacturing of the product and the special finishing process, always by hand, you may find different appearances and shades between one product and another and they are to consider as absolute distinction of the item.

PLKWIC36 \_ \_ XXLED

CUSTOMER\_

NOTES

NOTICE: Luminous flux (Im) and efficacy (Im/W) for all built in LED luminaires is based on nominal ratings of the LED sources. Technical data could be subject to alteration without notice. Axo Light does not provide legal guarantee for the accuracy of this data sheet.