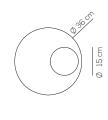

## PL KWIC 36

kg 1.9 m<sup>3</sup> 0,065

Product code composition

KWIC / DRIVER INCLUDED / applicazione a soffitto o parete / application: both as ceiling or wall lamp

example composition code PL KWIC 36 XX XX LED